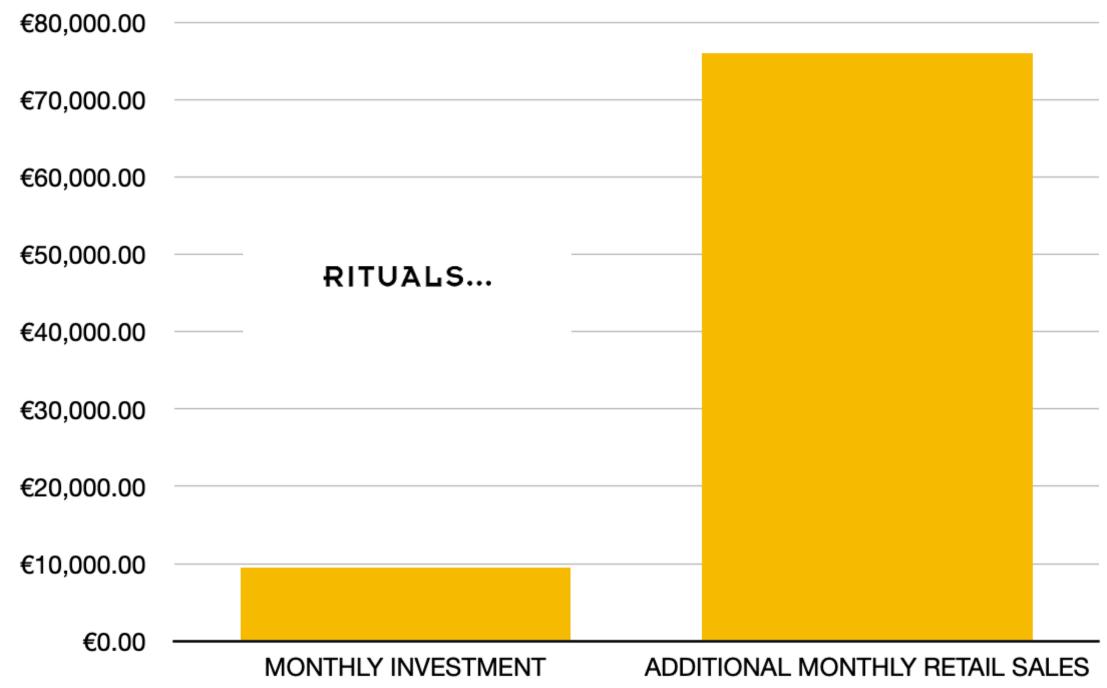

## TAG HEUER GROWTH UNLOCKED

Is it worth Tag Heuer investing in IN-STORE POSTS?

An investment of £9500 per month (£114,000/year) in Social Media Posts would enable Tag Heuer to lift in-store and online retail sales by up to £912,000 in 2024.

Based on these two indicators the ROI would be **800**% which suggests it is very worthwhile. This ROI would continue to increase in each subsequent quarter in line with the Duelstone benchmarks data.