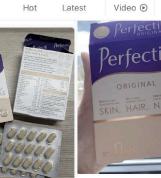

# **POWERING NEW LEADERS**

UK's leading wellness brand Vitabiotics used Duelstone to generate Posts that lifted demand in China for their Perfectil beauty supplements from zero to a high USD seven figure market leader performing at +2000% ROI in less than 8 months.

Post intelligence enabled the brand to learn why shoppers were switching to Perfectil and use these insights to generate endlessly higher performing Posts.

Posts performance data sharing with a network of online retailers in China triggered a surge in demand to List & Wholesale buy Perfectil.

#### PERFECTIL PERFORMANCE

The product was outselling all major competitors within 8 months and claimed a number of top seller awards on Tmall and Douyin.