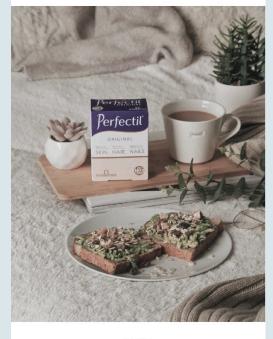

# **POWERING NEW LEADERS**

UK's leading wellness brand Vitabiotics used Duelstone to generate Posts that lifted demand in China for their Perfectil beauty supplements from zero to a high USD seven figure market leader performing at +2000% ROI in less than 8 months.

Relevant Chinese Creators in 60 countries were shipped Perfectil supplements and briefed on the superior aspects of the product.

Posts viewed and trusted by millions of shoppers in China lifted purchase intention among buyers of overseas beauty supplements.

Post intelligence enabled the brand to learn why shoppers were switching to Perfectil and use these insights to generate endlessly higher performing Posts.

Posts performance data sharing with a network of online retailers in China triggered a surge in demand to List & Wholesale buy Perfectil.