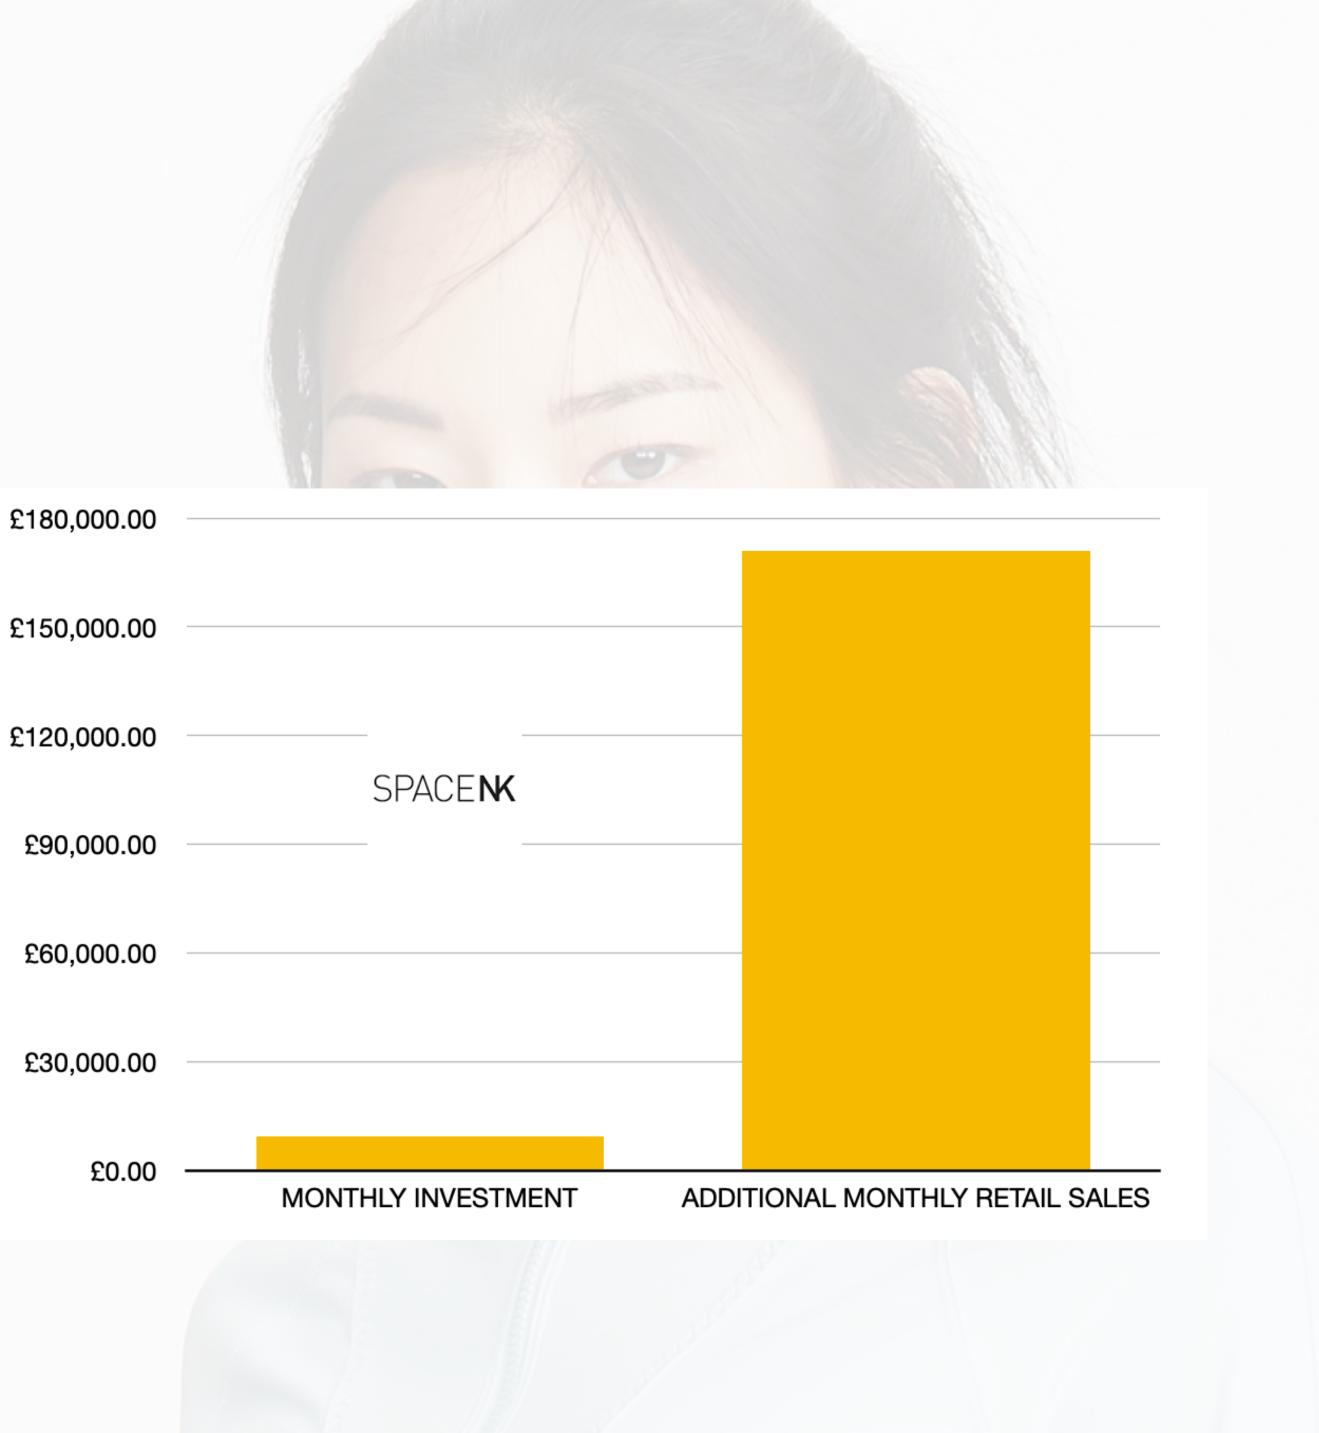

## **SPACE NK GROWTH UNLOCKED**

Is it worth SPACE NK investing in IN-STORE POSTS?

An investment of £9500 per month (£114,000/year) in Social Media Posts would enable SPACE NK to lift in-store and online retail sales by up to £1,824,000 in 2024.

Based on these two indicators the ROI would be **1600**% which suggests it is very worthwhile. This ROI would continue to increase in each subsequent quarter in line with the Duelstone benchmarks data.