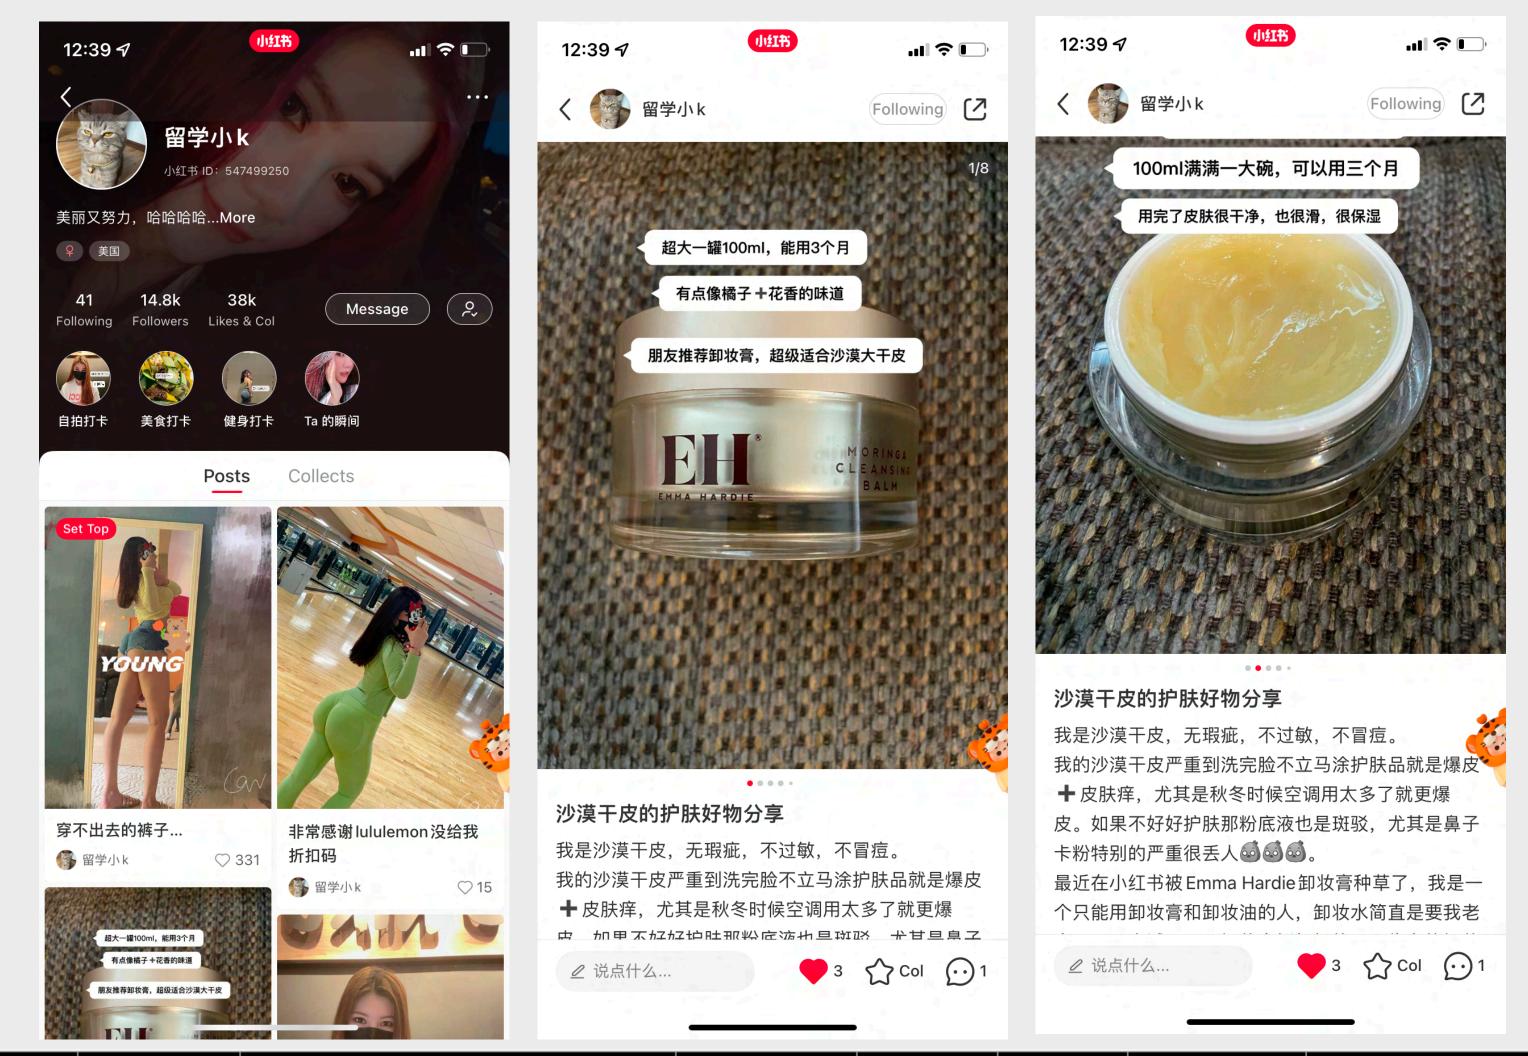

| CREATOR NAME | ADDRESS | CONTACT TELEPHONE<br>NUMBER | CREATOR PROFILE                        | CREATOR USERID | SOCIAL MEDIA<br>PLATFORM | POST FORMAT | POST DATE  | PRODUCT FEATURED IN POST       | FOLLOWERS |  |
|--------------|---------|-----------------------------|----------------------------------------|----------------|--------------------------|-------------|------------|--------------------------------|-----------|--|
| Cara xin     | US      | 360-522-7362                | 23+, CHINESE, FEMALE, US BASED STUDENT | 547499250      | RED                      | Photo       | 27.01.2022 | product review + #Emmahardie护肤 | 14800     |  |