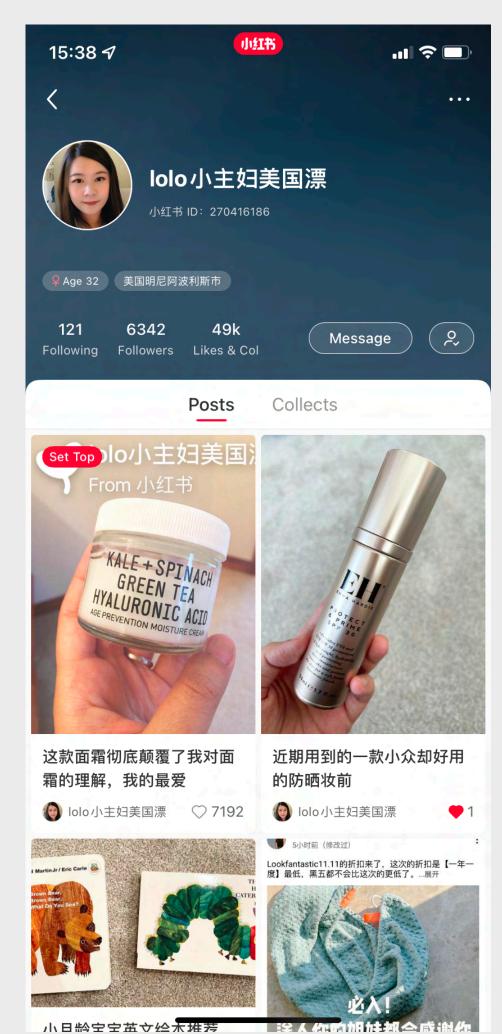

| 2022-01-31 03:38 |   |       | ② Dislike    |
|------------------|---|-------|--------------|
| ❷ 说点什么           | 1 | ☆ Col | <b>○</b> Cmt |

| CREATOR NAME | ADDRESS | CONTACT TELEPHONE<br>NUMBER | CREATOR PROFILE                        | CREATOR USERID | SOCIAL MEDIA<br>PLATFORM | POST FORMAT | POST DATE  | PRODUCT FEATURED IN POST       | FOLLOWERS |
|--------------|---------|-----------------------------|----------------------------------------|----------------|--------------------------|-------------|------------|--------------------------------|-----------|
| Han Li       | us      | 6126697221                  | 20+, CHINESE, FEMALE, US BASED STUDENT | 270416186      | RED                      | Photo       | 31.01.2022 | product review + #Emmahardie护肤 | 6364      |