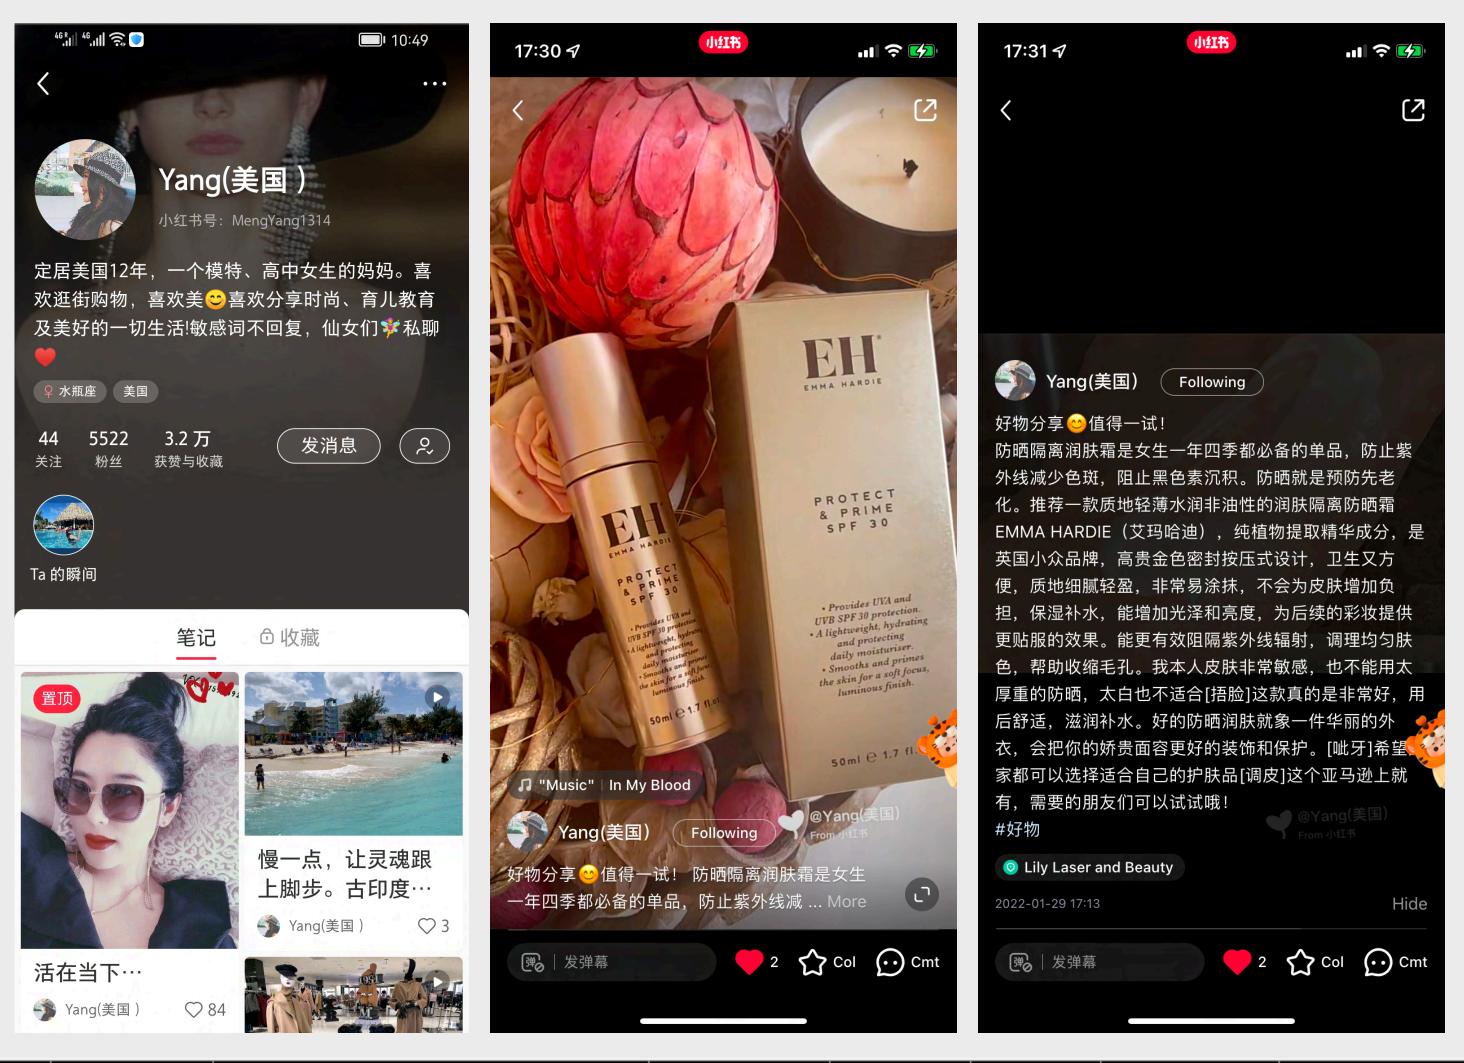

| CREATOR NAME | ADDRESS | CONTACT TELEPHONE<br>NUMBER | CREATOR PROFILE                        | CREATOR USERID | SOCIAL MEDIA<br>PLATFORM | POST FORMAT | POST DATE  | PRODUCT FEATURED IN POST       | FOLLOWERS |
|--------------|---------|-----------------------------|----------------------------------------|----------------|--------------------------|-------------|------------|--------------------------------|-----------|
| Yangzheng    | US      | 5052178599                  | 20+, CHINESE, FEMALE, US BASED STUDENT | MengYang1314   | RED                      | Video       | 29.01.2022 | product review + #Emmahardie护肤 | 5538      |